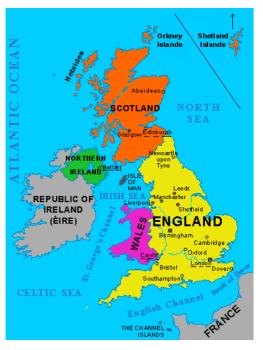

The United Kingdom is one of the world's smallest countries. Its population is over 57 million. About 80 percent of the population is urban.

The United Kingdom is made up of four countries: England, Wales, Scotland and Northern Ireland. In everyday speech 'Great Britain' is used in the meaning of the 'United Kingdom of Great Britain and Northern Ireland'. The capital of the UK is London. English is the official language.

The surface of England and Ireland is flat, but Scotland and Wales are mountainous. Many parts of the country have beautiful

villages.

People often say that the Englishman's house is his castle. They mean that the home is very