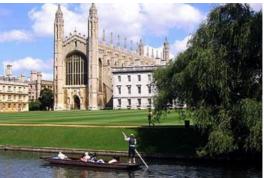

divided into three

types:

1) The old established universities, such as Oxford (founded in 1249), Cambridge and Edinburgh. Oxford and Cambridge together are often called Oxbridge.

2) The 19th-century universities such as London and Manchester.